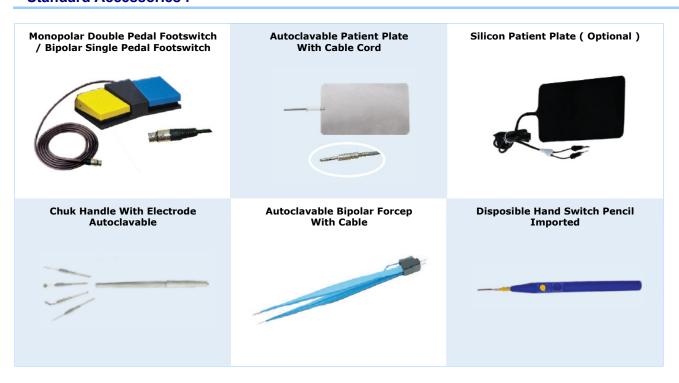

|
| Spray                            | 120 W                    | 500               |
| Fulguration                      | 150 W                    | 500               |
| Desiccation / Soft               | 150 W                    | 500               |
| <b>Bipolar Coagulation Micro</b> | 80 W                     | 100               |
| <b>Bipolar Coagulation Macro</b> | 80 W                     | 100               |
| Bipolar Cut                      | 99 W                     | 100               |
| Dimension ( W x H x D )          | 300 mm x 150 mm x 340 mm |                   |
| Weight                           | 5.5 Kg                   |                   |
| Input Voltage                    | 170 to 260 VAC 50 Hz     |                   |

### **Standard Accessories:**







### **ESS-400**