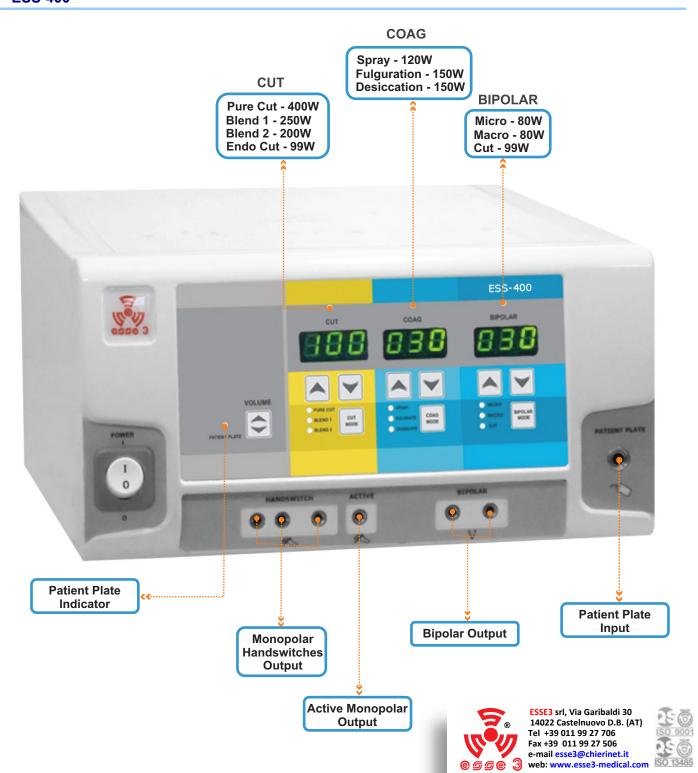

# **Technical Specifications:**

|                                  | Max. Power (Watts)       | Rated Load (Ohms) |
|----------------------------------|--------------------------|-------------------|
| Operating Frequency              | 480 Khz                  | -                 |
| No. of Program                   | Not Available            | -                 |
| Display                          | 7 Segment Digital LED    | -                 |
| Pure Cut                         | 400 W                    | 500               |
| Blend 1                          | 250 W                    | 500               |
| Blend 2                          | 200 W                    | 500               |
| Endocut                          | 99 W                     | 500               |
| Spray                            | 120 W                    | 500               |
| Fulguration                      | 150 W                    | 500               |
| Desiccation / Soft               | 150 W                    | 500               |
| <b>Bipolar Coagulation Micro</b> | 80 W                     | 100               |
| <b>Bipolar Coagulation Macro</b> | 80 W                     | 100               |
| Bipolar Cut                      | 99 W                     | 100               |
| Dimension ( W x H x D )          | 300 mm x 150 mm x 340 mm |                   |
| Weight                           | 5.5 Kg                   |                   |
| Input Voltage                    | 170 to 260 VAC 50 Hz     |                   |

### **ESS-400**