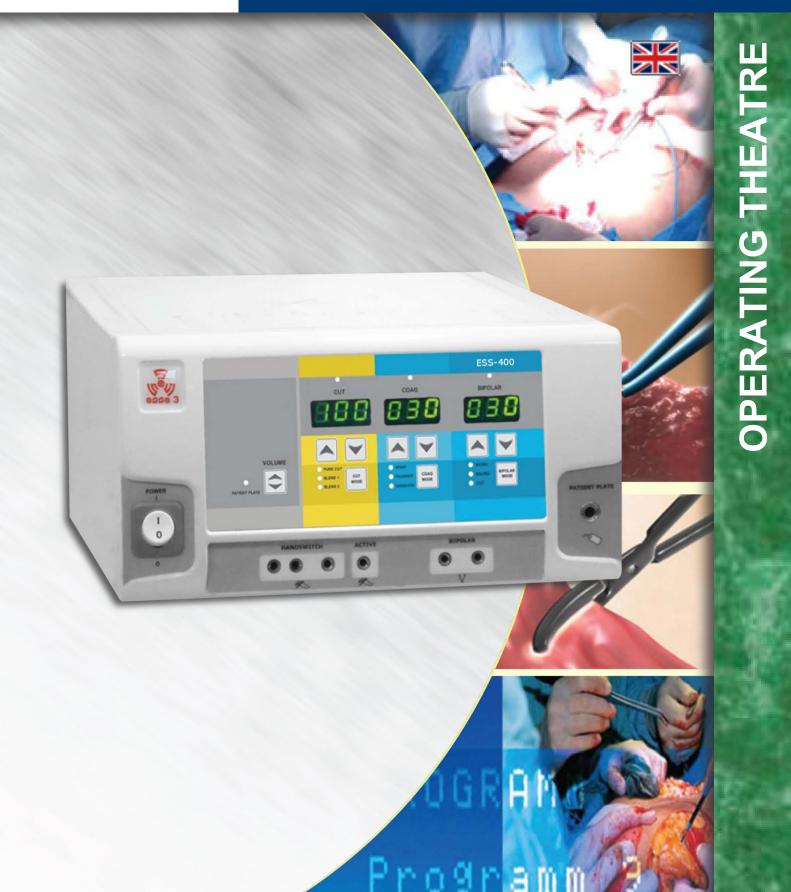

# **ESS-400**Monopolar / Bipolar Electrosurgical generator

# **ESS-400**

# Monopolar/Bipolar Electrosurgical Generator

### **ESS-400 - Electro Surgical Generator**

The device comes with Instant Tissue response technology and Tissue impedance measurement systems. These models offer top of the line features like multiple blend modes, endocut facility, best monopolar cutting and coagulation performance with precision controlled bipolar output and host of safety features.