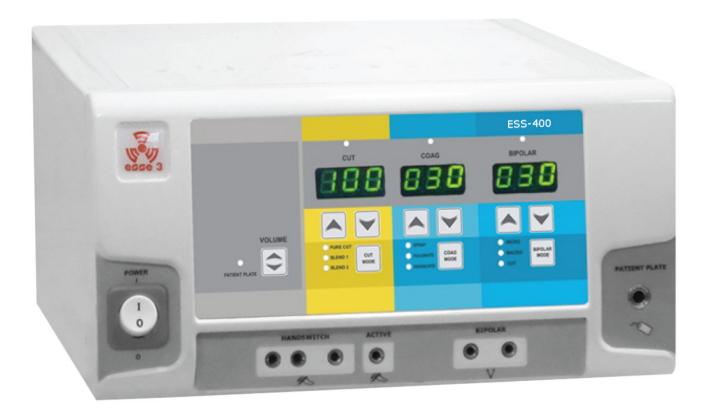

# **ESS-400**Monopolar / Bipolar Electrosurgical generator

# **ESS-400**

# Monopolar/Bipolar Electrosurgical Generator

### **ESS-400 - Electro Surgical Generator**

The device comes with Instant Tissue response technology and Tissue impedance measurement systems. These models offer top of the line features like multiple blend modes, endocut facility, best monopolar cutting and coagulation performance with precision controlled bipolar output and host of safety features.